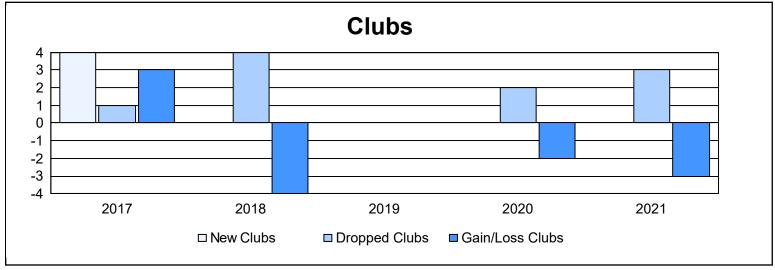

District 49 A As of June 2021 Cumulative

| Year      | New<br>Clubs | Dropped<br>Clubs | Gain/<br>Loss<br>Clubs | New<br>Members | Charter<br>Members | Reinstate<br>Members | Transfer<br>Members | Total<br>Member<br>Added | Total<br>Members<br>Dropped | Gain/<br>Loss<br>Members |
|-----------|--------------|------------------|------------------------|----------------|--------------------|----------------------|---------------------|--------------------------|-----------------------------|--------------------------|
| 2016-2017 | 4            | 1                | 3                      | 207            | 93                 | 35                   | 21                  | 356                      | 398                         | -42                      |
| 2017-2018 | 0            | 4                | -4                     | 176            | 2                  | 13                   | 8                   | 199                      | 337                         | -138                     |
| 2018-2019 | 0            | 0                | 0                      | 176            | 7                  | 15                   | 1                   | 199                      | 237                         | -38                      |
| 2019-2020 | 0            | 2                | -2                     | 125            | 0                  | 4                    | 9                   | 138                      | 170                         | -32                      |
| 2020-2021 | 0            | 3                | -3                     | 142            | 1                  | 14                   | 3                   | 160                      | 268                         | -108                     |
| Average   | 1            | 2                | -1                     | 165            | 21                 | 16                   | 8                   | 210                      | 282                         | -72                      |